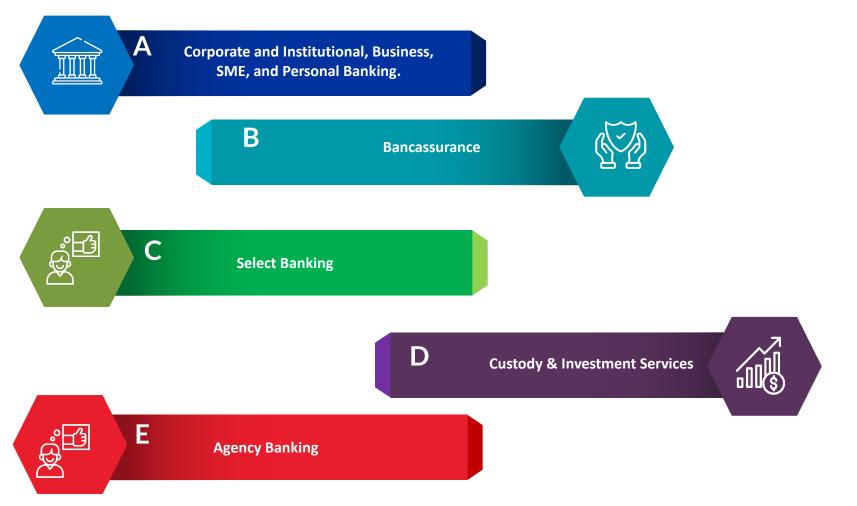

### **Our Target Customer Segments**

#### **Corporate & Institutional Banking**

Providing an array of financial solutions for large corporates and institutions.

**Business and SME Banking** 

Providing financial solutions across large, medium, small and micro businesses

#### **Select Banking**

Offering personalized and relationship-based services to the high-net-worth individuals

**Personal Banking** 

Offering to individuals and families to meet their primary financial needs

I&M Bank Tanzania though traditionally known to service high net worth customers and corporate clients continues to achieve recognition for its services to small and medium sized enterprises, including many that have grown with the bank, with an increasing emphasis on delivery through digital channels.