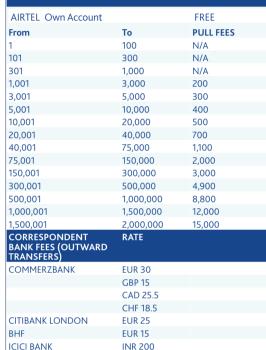

## PRODUCTS AND SERVICES TARIFF EFFECTIVE FEBRUARY 2024

| ACCOUNT MANAGEMENT                                           | RATES & PRICING TRANSACTION RATES                                                                                                          |  |
|--------------------------------------------------------------|--------------------------------------------------------------------------------------------------------------------------------------------|--|
| ITEMS                                                        |                                                                                                                                            |  |
| Account opening fee Minimum operating balance                | FREE                                                                                                                                       |  |
| LEDGER FEE PERSONAL ACCOU                                    | NT (RETAIL)                                                                                                                                |  |
| Current Account:                                             |                                                                                                                                            |  |
| FRW<br>USD                                                   | 1,750                                                                                                                                      |  |
| EURO                                                         | 2                                                                                                                                          |  |
| GBP                                                          | 1.5                                                                                                                                        |  |
|                                                              |                                                                                                                                            |  |
| Malaika Current account LCY                                  | 1,750                                                                                                                                      |  |
| USD                                                          | 2                                                                                                                                          |  |
| EURO                                                         | 2                                                                                                                                          |  |
| GBP                                                          | 1.5                                                                                                                                        |  |
| Young Professionals Current                                  |                                                                                                                                            |  |
| account                                                      | FREE                                                                                                                                       |  |
| Student (Future Pro) Current account                         | FREE                                                                                                                                       |  |
| Ledger Fee Corporate/ Business<br>Banking                    |                                                                                                                                            |  |
| Ledger Fee Business Banking -<br>SME's                       | a. Micro: (FRW/USD/EURO/<br>GBP): FREE<br>b. Small (FRW/USD/EURO/GBP):<br>FREE<br>c. Medium<br>FRW: 3,500<br>USD: 3.5<br>EURO: 3<br>GBP: 2 |  |
| Ledger Fee Corporate Banking                                 | FRW: 5,000<br>USD: 5<br>EURO: 3<br>GBP: 2                                                                                                  |  |
| Ledger Fee Dormant                                           | FREE                                                                                                                                       |  |
| Account Account closure                                      | FREE                                                                                                                                       |  |
| Dormant Account                                              | FREE                                                                                                                                       |  |
| Reactivation Fee                                             | FREE                                                                                                                                       |  |
| Bank Statement Printed Copy Bank Statement Email call center | FREE                                                                                                                                       |  |
| Account Balance Certificate                                  | RWF 25,000                                                                                                                                 |  |
| Account Confirmation                                         | RWF 15,000                                                                                                                                 |  |
| Certificate of Credit Facilities                             | RWF 75,000                                                                                                                                 |  |
| Audit Certification (RWF) Certificate of Good Standing       | RWF 50,000<br>RWF 30,000                                                                                                                   |  |
| Certificate of Undebtedness                                  | RWF 60,000                                                                                                                                 |  |
| All other certificates/                                      | RWF 30,000                                                                                                                                 |  |
| demand for banking opinion                                   |                                                                                                                                            |  |
| T-Bills/Bonds Submission                                     | RWF 60,000                                                                                                                                 |  |
| Corporate/ Business (RWF) T-Bills/Bonds Submission Retail    | RWF 6,000                                                                                                                                  |  |
| MT940 Statement                                              | RWF 50,000                                                                                                                                 |  |
| PAYMENT ORDER                                                | RATE                                                                                                                                       |  |
| 24 Leaf                                                      | RWF 5,000                                                                                                                                  |  |
| 48 Leaf                                                      | RWF 10,000                                                                                                                                 |  |
| CHEQUE<br>RETAIL                                             | RATE                                                                                                                                       |  |
| 24 Leaf                                                      | RWF 4,000                                                                                                                                  |  |
| 48 Leaf                                                      | RWF 7,500                                                                                                                                  |  |
| 24 Leaf - Express                                            | FRW 8,000                                                                                                                                  |  |
| 48 Leaf - Express  CORPORATE                                 | FRW 15,000                                                                                                                                 |  |
| 24 Leaf                                                      | RWF 5, 000                                                                                                                                 |  |
| 48 Leaf                                                      | RWF 10,000                                                                                                                                 |  |
| 96 Leaf                                                      | RWF 15,000                                                                                                                                 |  |
| Bankers Cheque Cancellation of Bankers cheque                | RWF 10,000<br>RWF 10,000                                                                                                                   |  |
| OTHER GENERAL FEES                                           |                                                                                                                                            |  |
| Same Day Value Cheque in Collection                          | 1% Min RWF 75,000                                                                                                                          |  |
| Same Day Value Foreign Cheques                               | 3%                                                                                                                                         |  |
| Foreign Cheques Clearing                                     | 2.5%                                                                                                                                       |  |
| Receipt Book                                                 | RWF 3,840                                                                                                                                  |  |
| Bank Receipt                                                 | RWF 5,000                                                                                                                                  |  |
| UNPAID CHEQUES                                               |                                                                                                                                            |  |