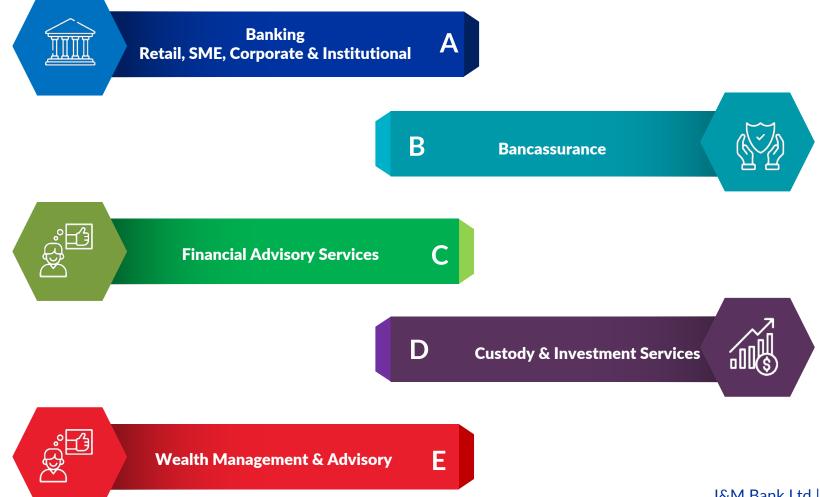

## **Our Target Customer Segments**

Corporate & Institutional Banking
Providing an array of financial solutions
for large corporates and institutions

**Business Banking**Providing financial solutions across medium, small and micro businesses

**Premium Banking**Offering top notch services to the high net worth individuals

Personal Banking
Delivering the utmost in personal financial services

I&M Bank is traditionally known to service high net worth customers and corporate clients and also continues to achieve recognition for its services to small and medium sized enterprises, including many that have grown with the Bank, with an increasing emphasis on delivery through digital channels.

## Meeting our customers needs - Products and Services

I&M Bank Ltd provides the following services: